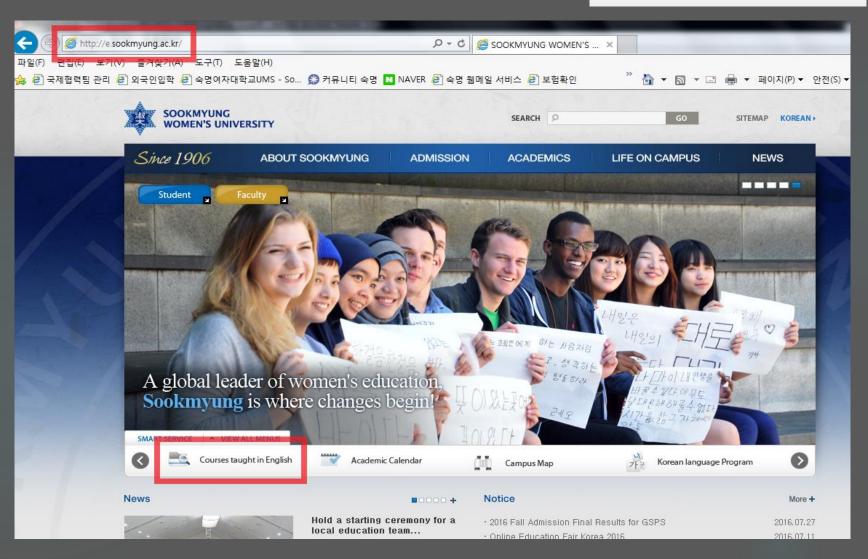

#### 1. Go to website: e.Sookmyung.ac.kr

2. Click 'Courses taught in English'

- 1. Search for Your Actual study period
  - 1<sup>st</sup> Semester (Spring, Mar-June)
  - 2<sup>nd</sup> Semester (Fall, Sept-Dec)
- 2. Click "Type of Lecture"
- 3. Set the Language as English and click "Search"