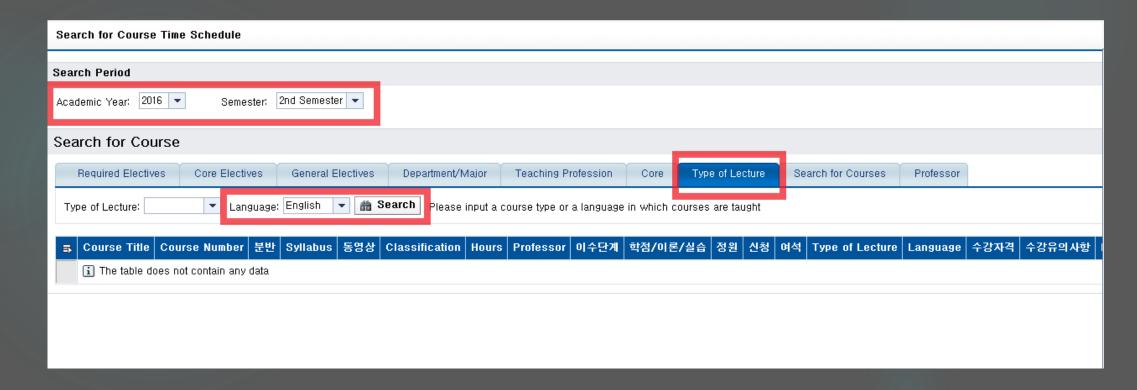

#### 1. Go to website: e.Sookmyung.ac.kr

2. Click 'Courses taught in English'

- 1. Search for Your Actual study period
  - 1<sup>st</sup> Semester (Spring, Mar-June)
  - 2<sup>nd</sup> Semester (Fall, Sept-Dec)
- 2. Click "Type of Lecture"
- 3. Set the Language as English and click "Search"

### Check the Tabs to see the time and general info