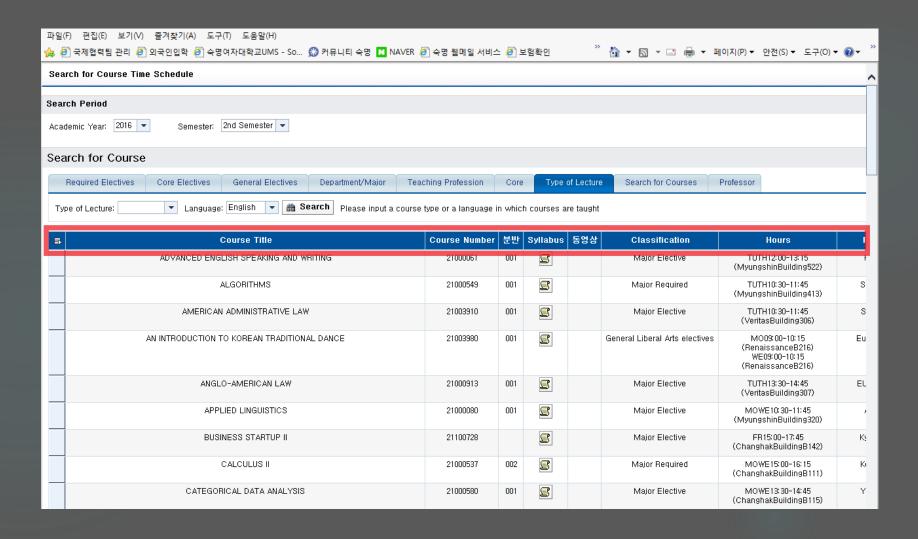

### Check the Tabs to see the time and general info

# You may check your syllabus by clicking the icon.