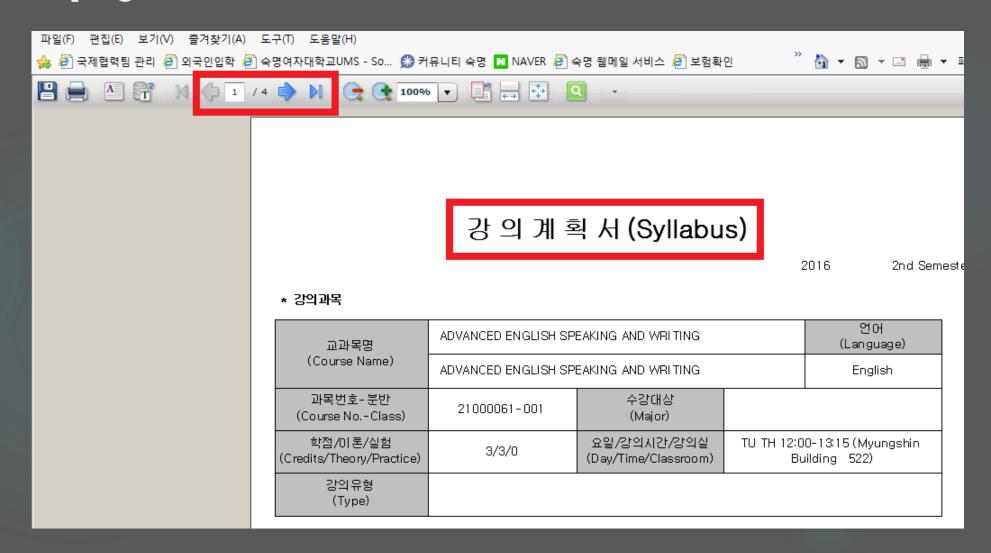

# How to find English courses and check the syllabus

FOR SOOKMYUNG WOMEN'S UNIV INT'L STUDENTS
OFFICE OF INT'L AFFAIRS

#### 1. Go to website: e.Sookmyung.ac.kr

2. Click 'Courses taught in English'





- 1. Search for Your Actual study period
  - 1<sup>st</sup> Semester (Spring, Mar-June)
  - 2<sup>nd</sup> Semester (Fall, Sept-Dec)
- 2. Click "Type of Lecture"
- 3. Set the Language as English and click "Search"



### Check the Tabs to see the time and general info



# You may check your syllabus by clicking the icon.



# You can check the syllabus, and click arrow to go next page



#### FINISHED!



#### ENJOY SOOKMYUNG!