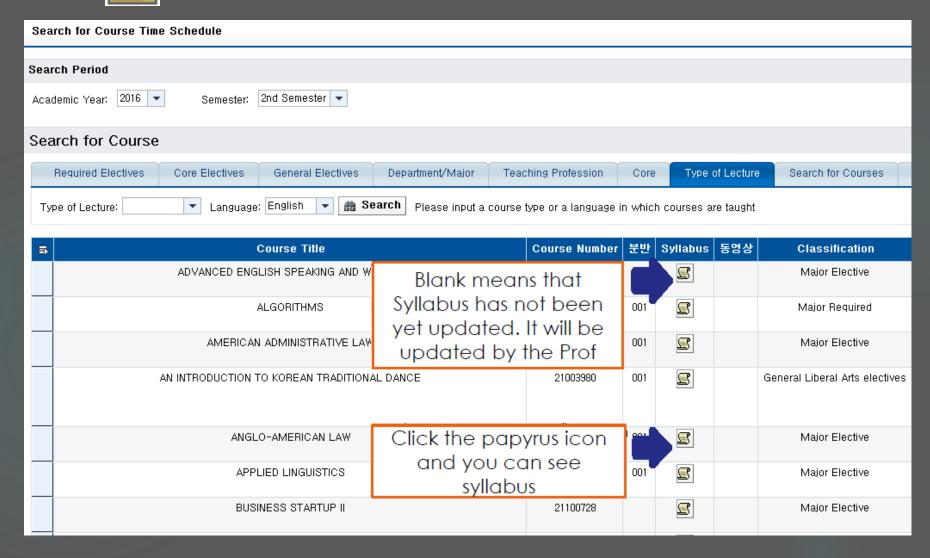

#### 1. Go to website: e.Sookmyung.ac.kr

2. Click 'Courses taught in English'

- 1. Search for Your Actual study period
  - 1<sup>st</sup> Semester (Spring, Mar-June)
  - 2<sup>nd</sup> Semester (Fall, Sept-Dec)
- 2. Click "Type of Lecture"
- 3. Set the Language as English and click "Search"

### Check the Tabs to see the time and general info

# You may check your syllabus by clicking the icon.